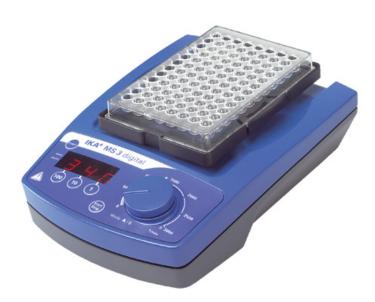

## MS 3 digital

Compact, universal small shaker suitable for shaking tasks with all small vessels and microtiter plates

- Wide range of attachments
- Attachment detection
- Timer with countdown function
- Continuous or touch operation (with standard attachment)
- Two operating modes:
- Mode A (safe mode with attachment detection)

the maximum speed of  $3.000 \ {\rm rpm}$  is only reached with the standard attachment in

touch mode. When using other attachments the speed is limited to 1.300 rpm. Mode B (without attachment detection)

a speed of 3.000 rpm is possible with all attachments.

- Stable in all speed ranges
- Sturdy zinc die cast casing

Accessories: MS 3.1 Standard attachment, MS 3.4 Microtiter attachment, MS 3.3 Universal attachment, MS 1.33 Test tube insert, MS 1.34 Test tube insert, MS 1.31 Test tube insert, MS 1.32 Test tube insert, MS 1.21 One-hand insert