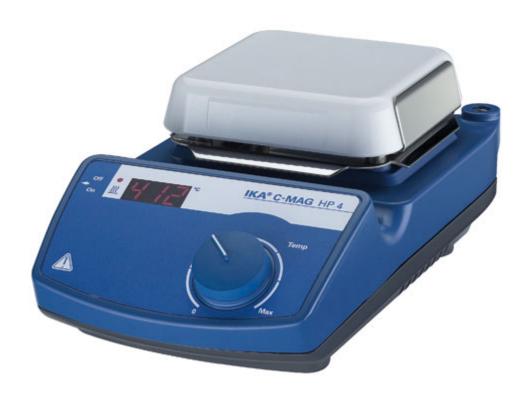

## C-MAG HP 4 IKATHERM®

New hotplate made of ceramic glass which offers excellent chemical resistance.

- Fixed safety circuit of 550 °C
- Hot Top indicator >> hot surface warning to prevent burns!
- Exact temperature setting via digital display (LED)
- Digital error code display
- Elevated control panel for protection against leaking liquids

Accessories: H 16 V Support rod

| Technical Data                         |                 |
|----------------------------------------|-----------------|
| Number of heating points               | 1               |
| Heat output [W]                        | 250             |
| Heating temperature range [°C]         | 50 - 500        |
| Heat control                           | LED             |
| Heat control accuracy [±K]             | 10              |
| Heating rate (1 I H2O in H15) [K/min]  | 2.5             |
| Set-up plate material                  | ceramic         |
| Set-up plate dimensions [mm]           | 100 x 100       |
| Dimensions (W x H x D) [mm]            | 150 x 105 x 260 |
| Weight [kg]                            | 3               |
| Permissible ambient temperature [°C]   | 5 - 40          |
| Permissible relative moisture [%]      | 80              |
| Protection class according to DIN EN 6 | 0529 IP 21      |
| Voltage [V]                            | 230             |
| Frequency [Hz]                         | 50/60           |
| Power input [W]                        | 255             |
| Ident. No.                             | 3581600         |
|                                        |                 |